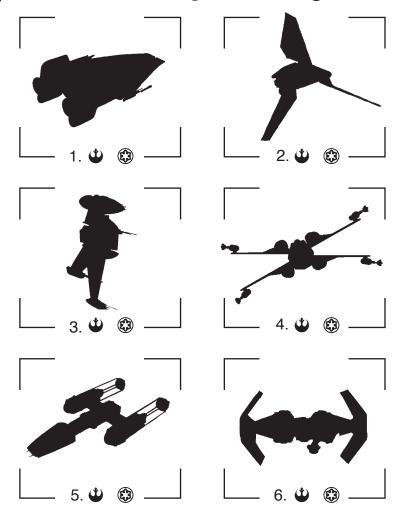

# STARSHIP RECOGNITION

Instant recognition of both ally and enemy spacecraft is a crucial skill for any pilot. Circle the symbol that identifies the ship's affiliation. REBEL = IMPERIAL =

#### **SOLUTION:**

.newans ent baen of nornim a of bloH
1. REBEL (A-wing) 2. IMPERIAL (Imperial Shuttle)
3. REBEL (B-wing) 4. REBEL (X-wing)
5. REBEL (Y-wing) 6. IMPERIAL (TIE Bomber)