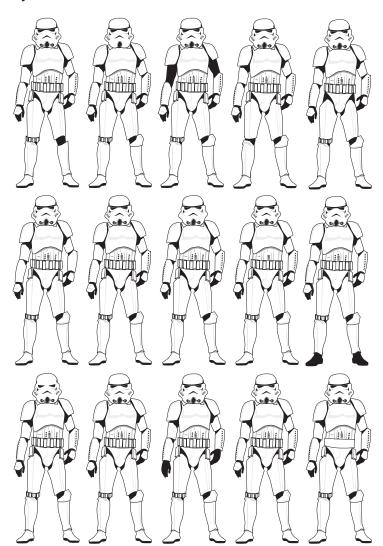

# **CLONE ARMY**

Stormtroopers were developed from clones and are meant to be identical soldiers. Find the two Stormtroopers that are exactly alike.

#### **SOLUTION:**

. newsna ent baer of rorrim a of bloH Second row, second trooper and Third row, fourth trooper.

STANDARD IMPERIAL ISSUE