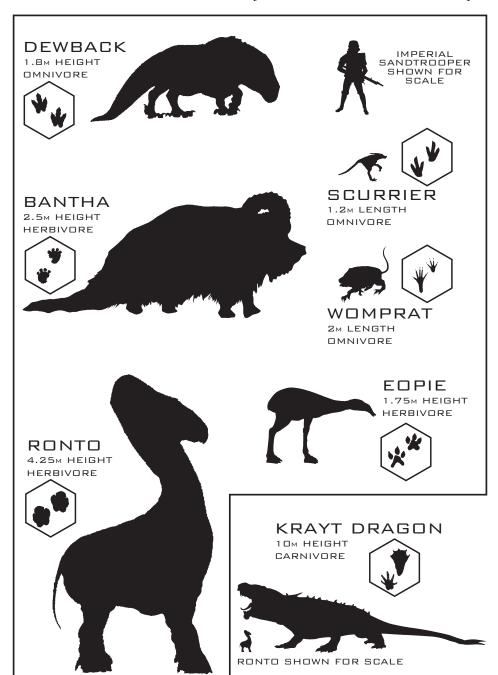

WSSLUZQ PWTDLLALOHCU MOXYOETALELCO RSOPYRERKI K K W R X K Q L R E E A I IHINGFWI TNZHZXPLSNCEG SDEGROWTIUTG

ADMIRAL ACKBAR
BAIL ORGANA
CHEWBACCA
DACK RALTER
GENERAL DODONNA
HAN SOLO

JEK PORKINS LUKE SKYWALKER MAJOR DERLIN NIEN NUNB PRINCESS LEIA WEDGE ANTILLES

### VESSEL CONSTRUCTION

The Empire employs technicians to keep their fleet in top condition. Complete the construction of this Imperial spacecraft by connecting the dots. Begin and end at the star.



# **CLONE ARMY**

Stormtroopers were developed from clones and are meant to be identical soldiers. Find the two Stormtroopers that are exactly alike.



#### **SOLUTION:**

. newsna ent baer of rorrim a of bloH Second row, second trooper and Third row, fourth trooper.



STANDARD IMPERIAL ISSUE

#### 

[TATOOINE FIELD XENOBIOLOGY]