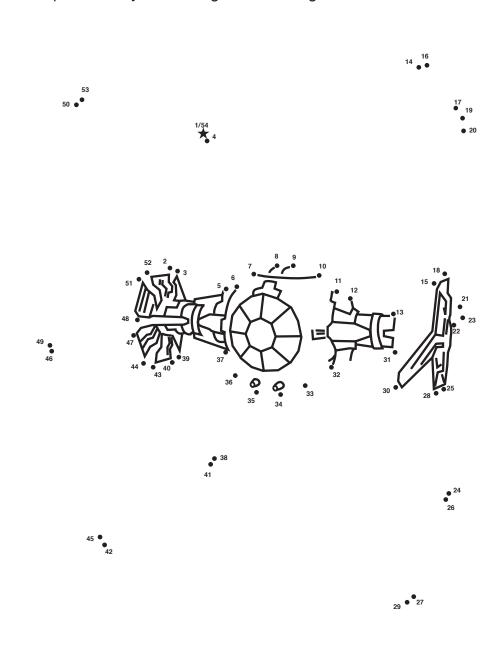

d based of rorsim so the bloh A=2, B=4, C=5, D=6, E=1, F=3



## THE EMPIRE'S MOST WANTED

The individuals listed below have been found guilty of treason against the Galactic Empire. Find the Rebel traitors and help restore order to the galaxy!

ANAGROLIABFN REAZTSZBP KIMTVYYVKG NENIENNUNBC 0 S C H E W B KJKDKEAJF NEOROYSNYLAUA ZKXRADWSSLUZQ PWTDLLALOHCU MOXYOETALELCO RSOPYRERKI K K W R X K Q L R E E A I IHINGFWI TNZHZXPLSNCEG SDEGROWTIUTG

ADMIRAL ACKBAR
BAIL ORGANA
CHEWBACCA
DACK RALTER
GENERAL DODONNA
HAN SOLO

JEK PORKINS LUKE SKYWALKER MAJOR DERLIN NIEN NUNB PRINCESS LEIA WEDGE ANTILLES

### VESSEL CONSTRUCTION

The Empire employs technicians to keep their fleet in top condition. Complete the construction of this Imperial spacecraft by connecting the dots. Begin and end at the star.



# **CLONE ARMY**

Stormtroopers were developed from clones and are meant to be identical soldiers. Find the two Stormtroopers that are exactly alike.



#### **SOLUTION:**

. newsna ent baer of rorrim a of bloH Second row, second trooper and Third row, fourth trooper.



STANDARD IMPERIAL ISSUE

#### 

[TATOOINE FIELD XENOBIOLOGY]