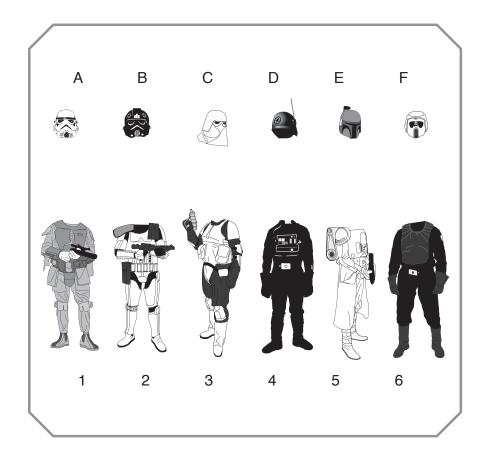

Imperial body armor is essential to the success of troops in any situation. Each trooper helmet is designed to fit a specific type of body armor. Draw a line to match the helmet to the appropriate body armor.

SOLUTION: —

newerns and based of rorsim so the bloh A=2, B=4, C=5, D=6, E=1, F=3