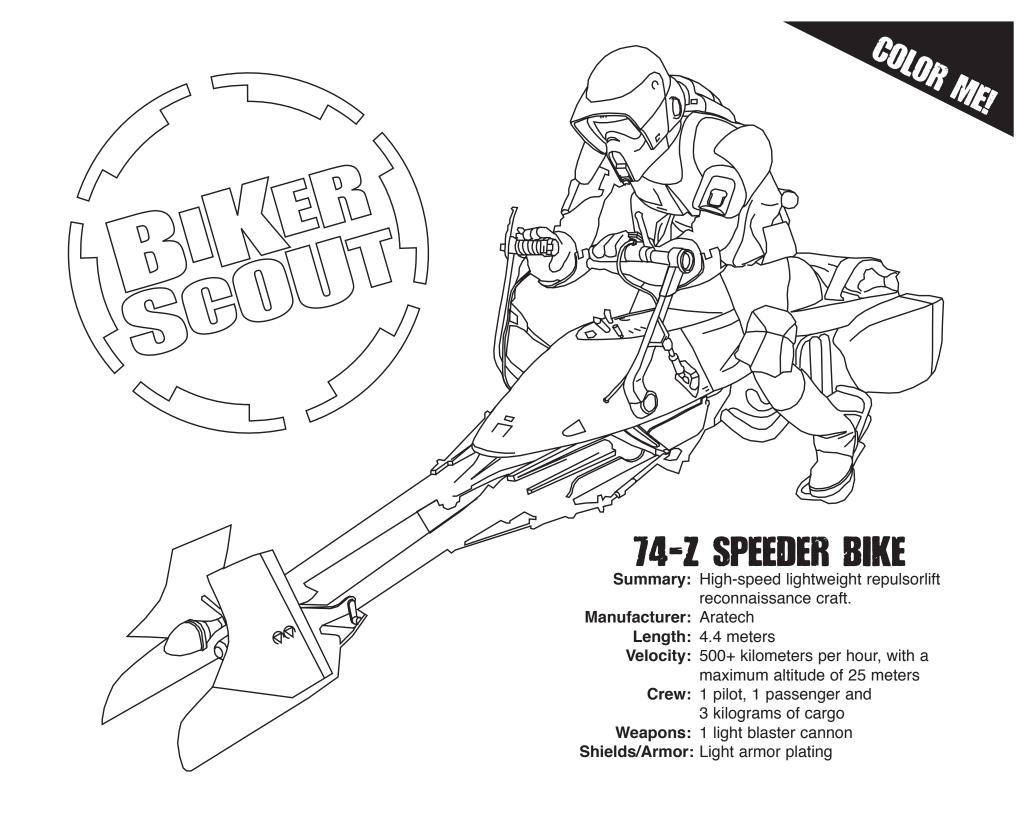

SOLUTION: ——

Hold to a mirror to read the answer.

BIKER SCOUT 2. CORUSCANT 3. SANDTROOPER
 SHUTTLE TYDERIUM 5. EMPEROR PALPATINE
 PROBE DROID 7. STAR DESTROYER 8. TIE FIGHTER
 ADMIRAL MOTTI 10. IMPERIAL WALKER